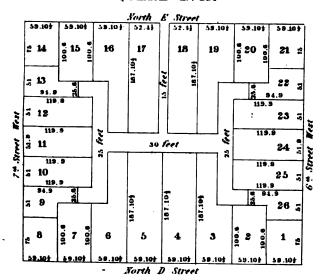

North E Street

|   |     | · |   |   |
|---|-----|---|---|---|
|   | · . |   |   |   |
|   |     |   | • |   |
| • |     |   |   | • |
|   |     |   |   |   |
| - |     |   |   |   |
|   |     | · |   |   |
| , |     |   |   | ` |